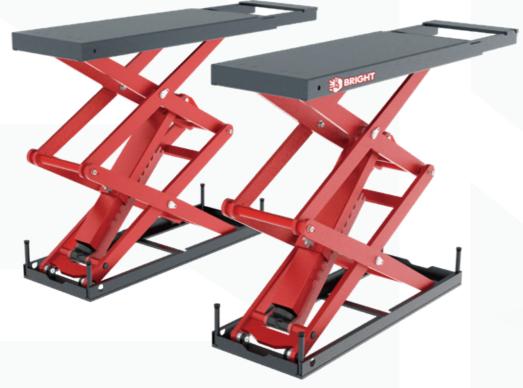

# PI PI Series

Under-ground small scissor lift

3500

# **BRIGHT PI 350E**

### **Product feature**

- The support arm is designed with 25MM thick Mn steel plate to ensure its strength
- High-strength lengthened drawing platform can be drawn freely, and the supporting performance is good. The platform is the longest To 2000MM Standard
- Height limit switch is standard arrangement
- High-strength double-side precision mechanical lock ensures
- Double cylinder structure adopts imported sealing ring
- Standard descending buzzer alarm to ensure personnel safety
- The whole base structure ensures stability and no deformation
- Height limit column rubber protection drops without noise
- The integrated forming strength of platform 6MM plate is high