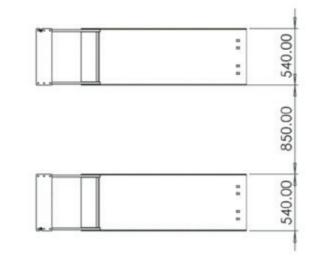

## **Line Drawing**

#### Technical data

| Lifting weight  | 3500kg           |
|-----------------|------------------|
| Platform length | 1575mm           |
| Lifting height  | 2050mms          |
| Platform width  | 540mm            |
| Lift time       | 45S              |
| Net weight      | 820KG            |
| motor power     | 2.2KW            |
| Gross weight    | 850KG            |
| voltage         | 380V/220V        |
| Minimum height  | 300mm            |
| Package size    | 1610*600*400mm*2 |
|                 | 450*450*1250mm   |
|                 |                  |