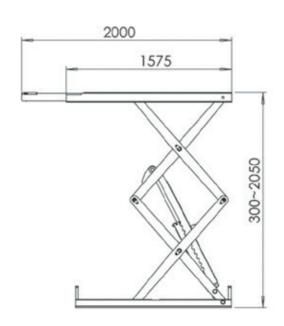

## **Line Drawing**

#### Technical data

| Lifting weight  | 3500kg           |
|-----------------|------------------|
| Platform length | 1575mm           |
| Lifting height  | 2050mms          |
| Platform width  | 540mm            |
| Lift time       | 45S              |
| Net weight      | 820KG            |
| motor power     | 2.2KW            |
| Gross weight    | 850KG            |
| voltage         | 380V/220V        |
| Minimum height  | 300mm            |
| Package size    | 1610*600*400mm*2 |
|                 | 450*450*1250mm   |
|                 |                  |