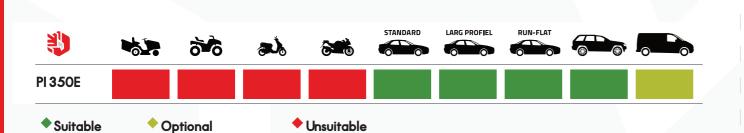

**BRIGHT** 

99

# PI PI Series

Under-ground small scissor lift







3500





# **BRIGHT PI 350E**

## **Line Drawing**





### **Product feature**

- The support arm is designed with 25MM thick Mn steel plate to ensure its strength
- High-strength lengthened drawing platform can be drawn freely, and the supporting performance is good. The platform is the longest To 2000MM Standard
- Height limit switch is standard arrangement
- High-strength double-side precision mechanical lock ensures
- Double cylinder structure adopts imported sealing ring
- Standard descending buzzer alarm to ensure personnel safety
- The whole base structure ensures stability and no deformation
- Height limit column rubber protection drops without noise
- The integrated forming strength of platform 6MM plate is high

#### Technical data

| Lifting weight  | 3500kg           |
|-------------